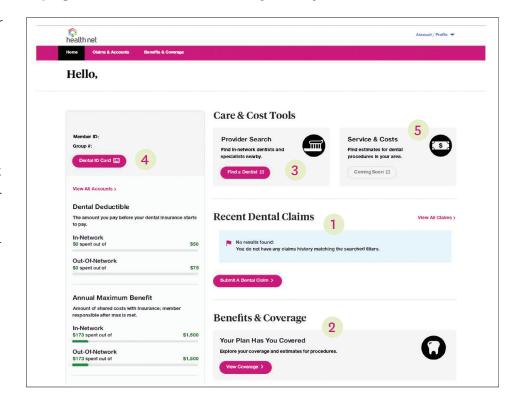

#### Once you log in and visit the home page, here's a look at some of what you can see and do:

- Manage My Claims View your claim history and Explanation of Benefits.
- 2 Look up My Benefits View your benefit summary and see what is covered by your plan.
- **3** Find a Dentist Find a dentist near you who is in the network.
  - Print an ID Card Print a
- dental ID card for you and your family.<sup>2</sup>
  - **Dental Cost Calculator** Find
- out what your plan will pay for a procedure and what you will have to pay. Compare fees of dentists in your area.

(continued)

Dental benefits are underwritten by Health Net Health Plan of Oregon, Inc. Dental benefits are administer by Dental Benefit Providers, Inc. Dental Benefit Providers, Inc. is not affiliated with Health Net Health Plan of Oregon, Inc.