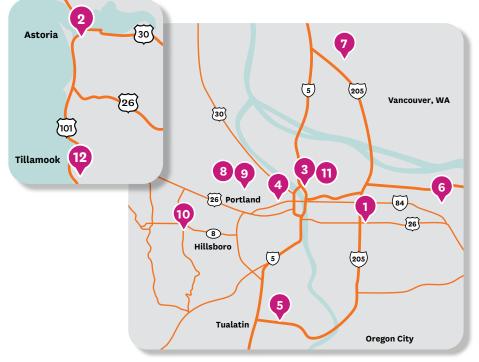

## **Network Highlights**

- 12 hospitals
- Over 1,600 primary care providers
- Over 8,500 specialists

#### HOSPITALS

- 1. Adventist Health Portland
- Columbia Memorial Hospital Astoria
- 3. Legacy Emanuel Medical Center
- 4. Legacy Good Samaritan Medical Center
- 5. Legacy Meridian Park Medical Center
- 6. Legacy Mt. Hood Medical Center
- 7. Legacy Salmon Creek Medical Center
- 8. OHSU Doernbecher Children's Hospital
- 9. OHSU Health
- 10. OHSU Health Hillsboro Medical Center
- 11. Randall Children's Hospital
- 12. Tillamook County General