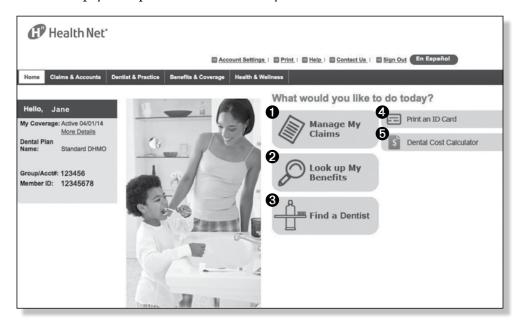

Once you log in and visit the home page, here's a look at some of what you'll see AND do:

- **1** Manage My Claims View claim history and Explanation of Benefits.
- **2** Look Up My Benefits View your benefit summary and see what is covered by your plan.
- **3** Find a Dentist Find a dentist nearby who is in the network.<sup>2</sup>
- 4 Print an ID Card Print a dental ID card for you and your family.<sup>3</sup>
- **5 Dental Cost Calculator** Find out what your plan will pay for a procedure and what you will have to pay. Compare fees of dentists in your area.

#### More key online features

At www.yourdentalplan.com/healthnet, you'll be able to:

- Print a dental ID card.
- View an Explanation of Benefits (EOB) to find out what the plan will pay and what you will pay.
- Easily find a dentist. Get driving directions to the dental office.
- View much of the site in Spanish.
- Access our dental education page, with useful topics on dental care, nutrition and preventive health tips, and links to popular dental sites.